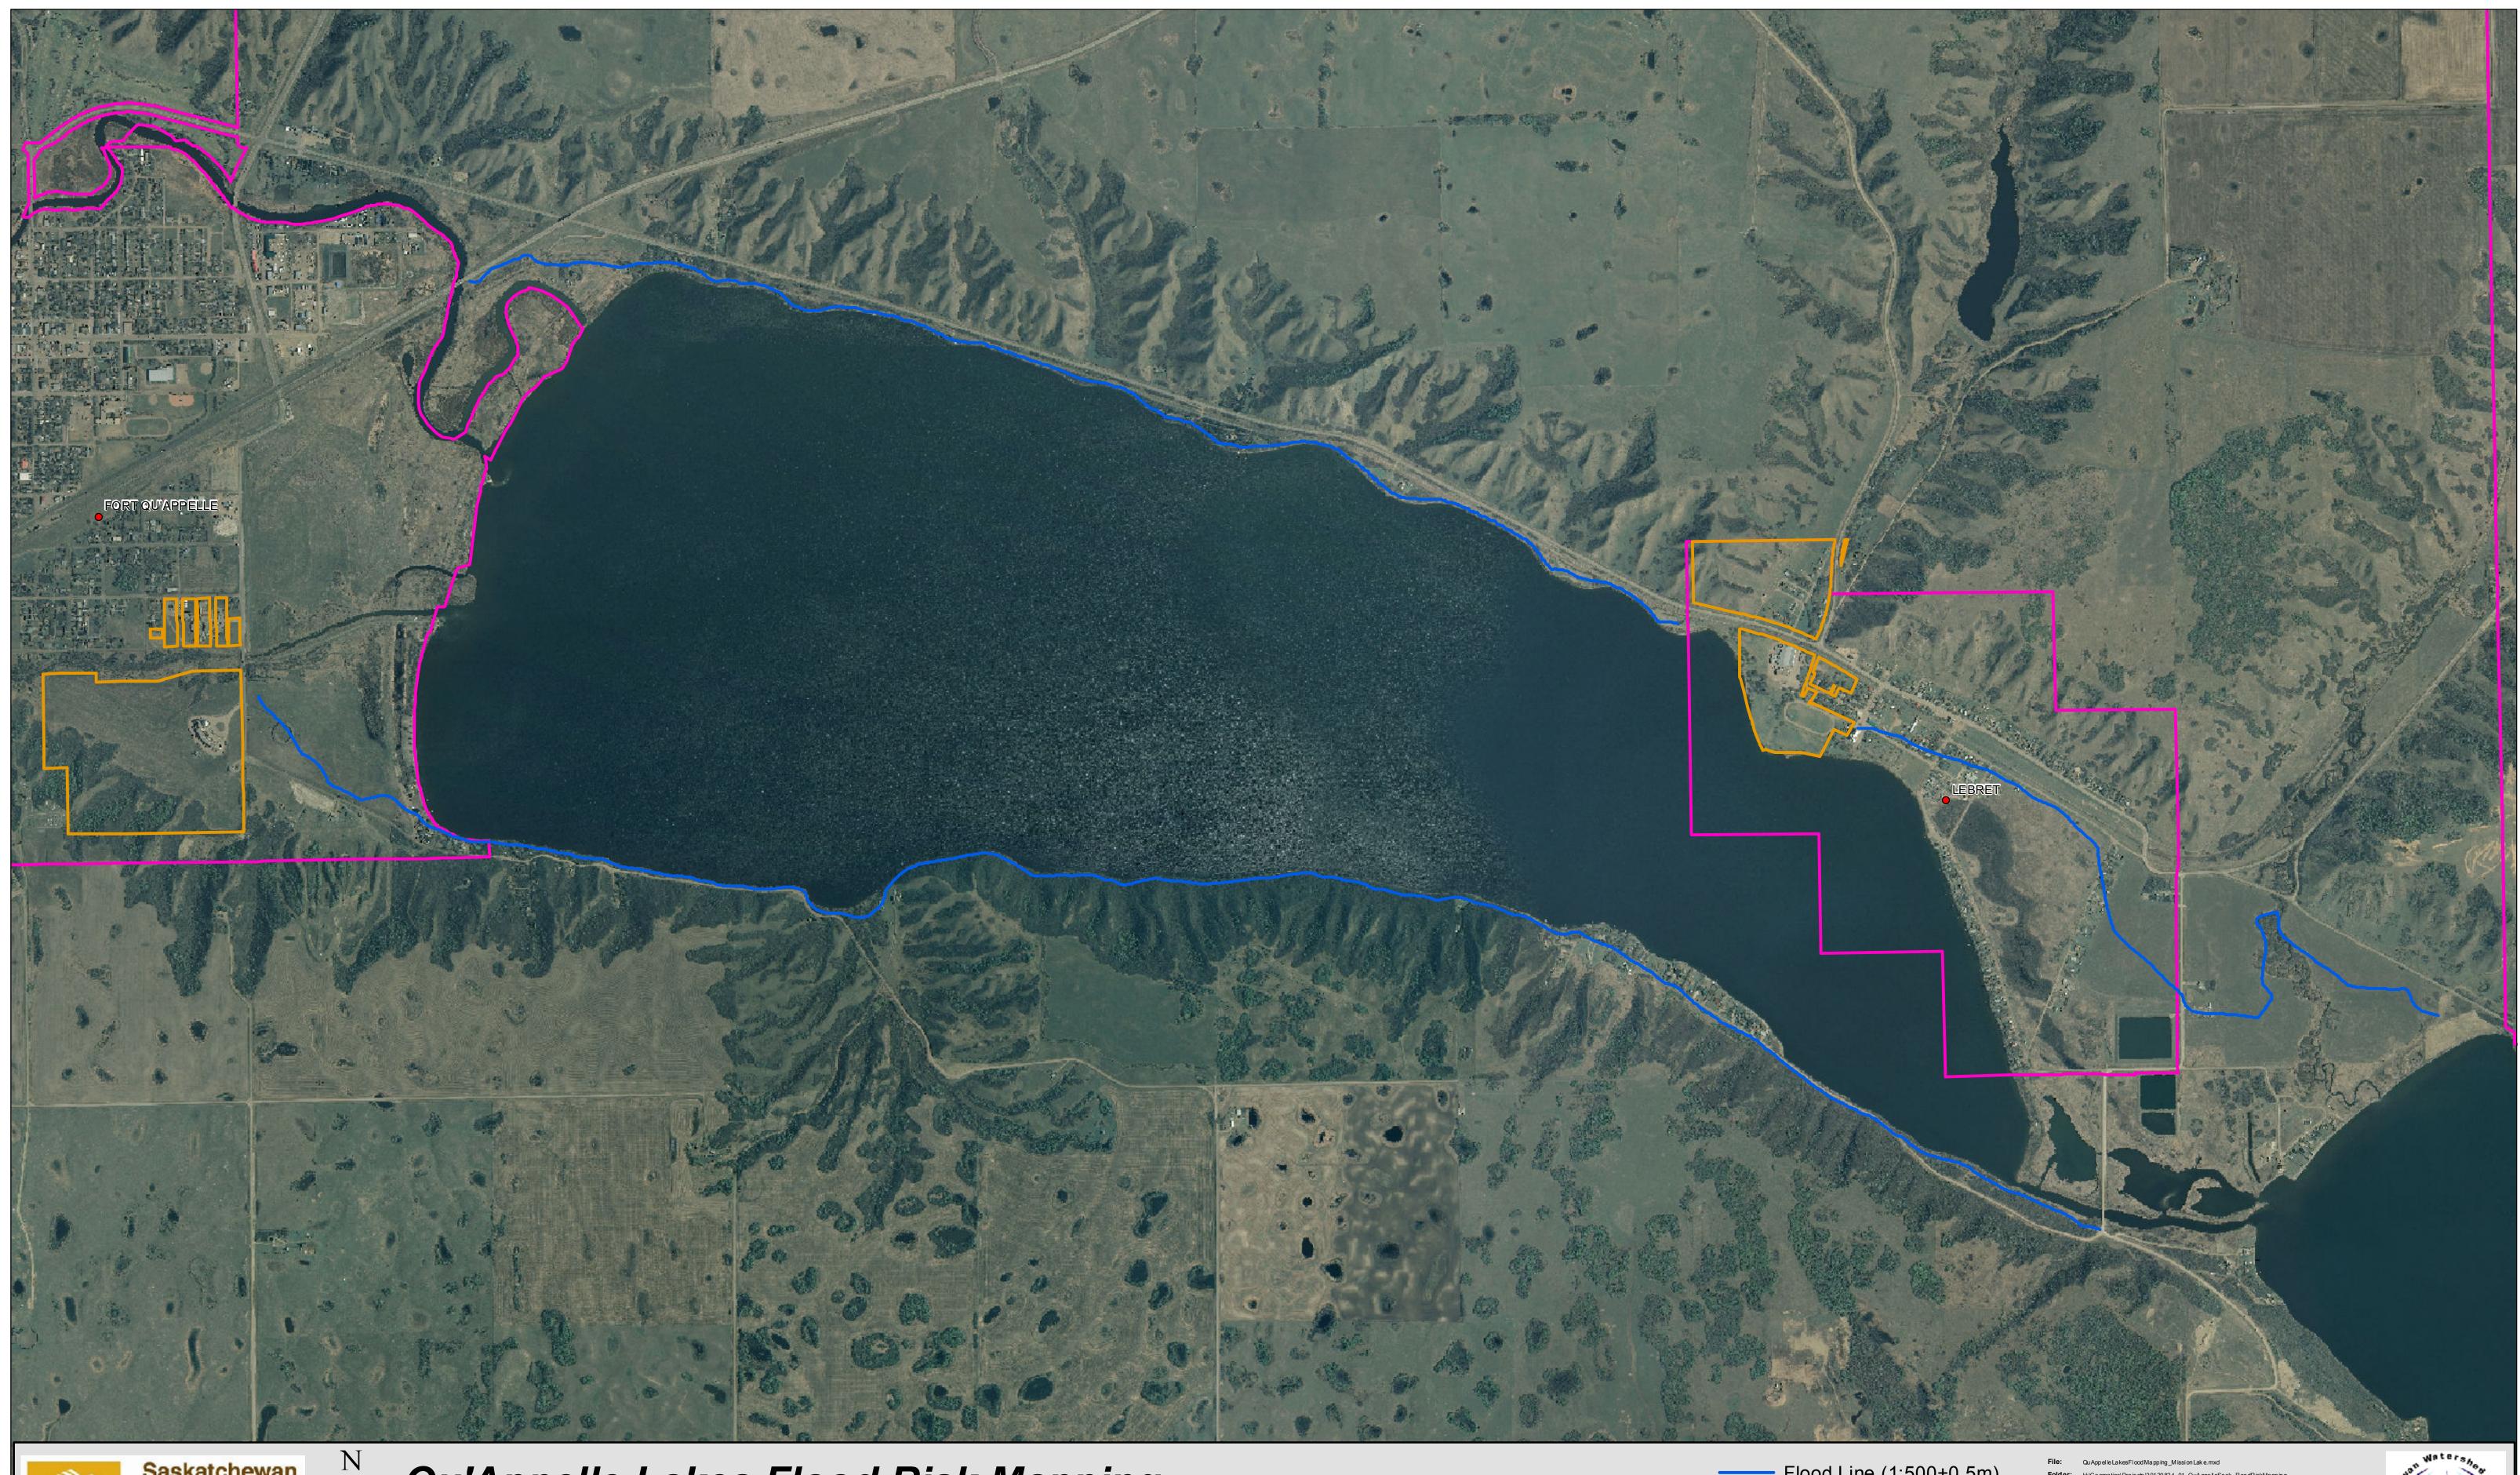

Saskatchewan Watershed Authority

Qu'Appelle Lakes Flood Risk Mapping **MISSION LAKE** 

File: Qu App el le La kes Fl ood Ma pp ing \_M issi on Lak e.mxd H: \Geomatics\Projects \20120824\_01\_QuAppelleSask\_FloodRiskMapping ForQuAppelleLakesWixd\_files Folder: Date: September20, 2012