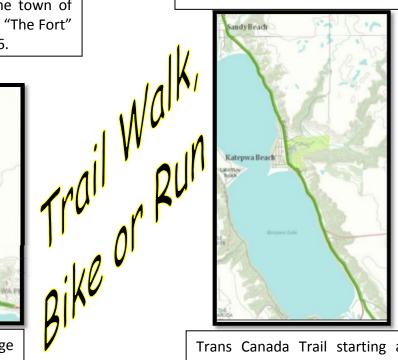

## Trans Camada Trail

Balcarres

Sandy Beach

atepwa Beach

Taylor Beach

LR.178-32 CARRY THE

KETTLE NAKODA

LR. NO.-78-28

### **Sandy Beach to Katepwa**

Trans Canada Trail starting at Sandy Beach going for 8.37 km to the end of Katepwa Lake.

Trail starts at highway 56 & 35 junction and is 5.97 km long going all the way to Village of Lebret. This trail is a challenge with hills and contours to make it a great workout!