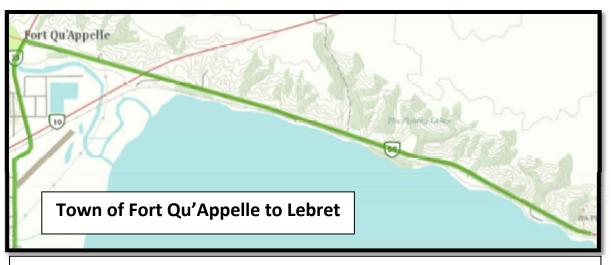

## **Town of Fort Qu'Appelle Trail**

A 6.91 km walk around the town of Fort Qu'Appelle, starting at "The Fort" ending at Highway #35 & 56.

### **Sandy Beach to Katepwa**

Trans Canada Trail starting at Sandy Beach going for 8.37 km to the end of Katepwa Lake.

Trail starts at highway 56 & 35 junction and is 5.97 km long going all the way to Village of Lebret. This trail is a challenge with hills and contours to make it a great workout!