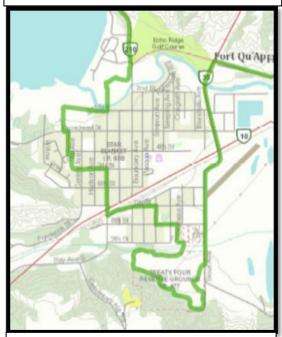

## **Town of Fort Qu'Appelle Trail**

A 6.91 km walk around the town of Fort Qu'Appelle, starting at "The Fort" ending at Highway #35 & 56.