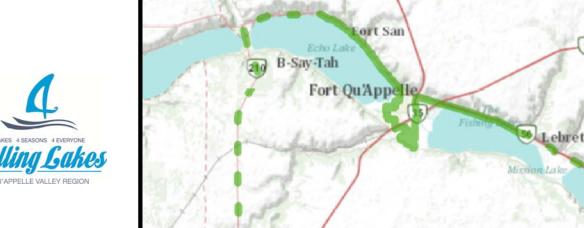

# Fort San Walking Trail

Begins east end of Fort San at Jasmin subdivision to Echo Ridge Golf Course total distance 5.38 km

## **Town of Fort Qu'Appelle Trail**

A 6.91 km walk around the town of Fort Qu'Appelle, starting at "The Fort" ending at Highway #35 & 56.

### **Lebret to Sandy Beach Trail**

This 6.4 km highway paved trail is from the Village of Lebret along a highway to Sandy Beach then joins up with Katepwa Beach trail.

### **Sandy Beach to Katepwa**

Trans Canada Trail starting at Sandy Beach going for 8.37 km to the end of Katepwa Lake.

Trail starts at highway 56 & 35 junction and is 5.97 km long going all the way to Village of Lebret. This trail is a challenge with hills and contours to make it a great workout!