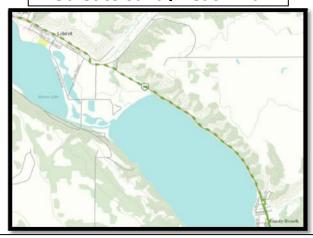

### **Lebret to Sandy Beach Trail**

This 6.4 km highway paved trail is from the Village of Lebret along a highway to Sandy Beach then joins up with Katepwa Beach trail.

### **Sandy Beach to Katepwa**

Trans Canada Trail starting at Sandy Beach going for 8.37 km to the end of Katepwa Lake.

Trail starts at highway 56 & 35 junction and is 5.97 km long going all the way to Village of Lebret. This trail is a challenge with hills and contours to make it a great workout!